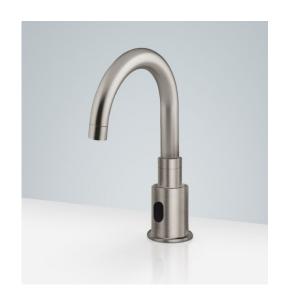

## COMMERCIAL BRUSHED NICKEL TOUCHLESS **AUTOMATIC SENSOR FAUCET SPECIFICATIONS**

## **FEATURES**

Commercial Grade Faucet, ADA Compliant, Cast Brass Spout, Quick Connect Fittings, Integrated Water Shut-off, Hygienic Line Flush, Water Usage and Battery Strength Reporting, Self-adapting Sensor