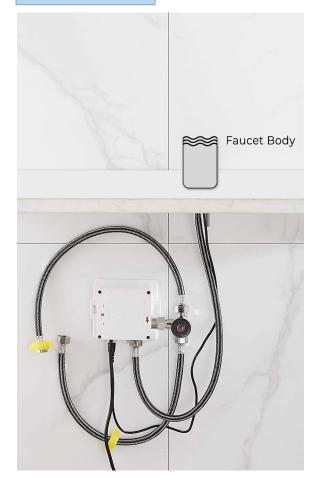

## **FEATURES**

Commercial Grade Faucet, ADA Compliant, Cast Brass Spout, Quick Connect Fittings, Integrated Water Shut-off, Hygienic Line Flush, Water Usage and Battery Strength Reporting, Self-adapting Sensor